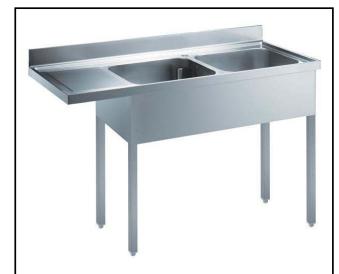

Sink Unit for Undercounter Dishwasher with 2 bowls 500x500mm and left hand drainer, 1600mm

### Item No.

Entirely made from stainless steel. The 50mm high worktop in 304 AISI stainless steel, 1mm in thickness, has an overflow rim and welded corners. Integral rear upstand, h=100mm, with 10mm radius. All-round apron (except where the dishwasher is placed). Square section legs 40x40mm on 1" height-adjustable feet (+/-20mm) N. 2 bowls mm400x500x300h with overflow pipe and 2" drain hole; drainer (on the left hand side) with void under space to lodge an undercounter dishwasher.

#### Construction

- 50 mm worktop in 304 AISI stainless steel, 10/10 in thickness with overflow rim along the top.
- 100 mm upstand with 8 mm radioused corner and 13 mm deep, designed to be used against a wall.
- Sink tops easily slotted onto the legs and taps are easily installed from the rear.
- Bottom part of drain left free to house an undercounter dishwasher.
- Wide range of taps are available to suit every need.
- Drainage area suitable for drying operations
- 100 mm upstand with 10 mm radioused corner and 13 mm deep, designed to be used against a wall.