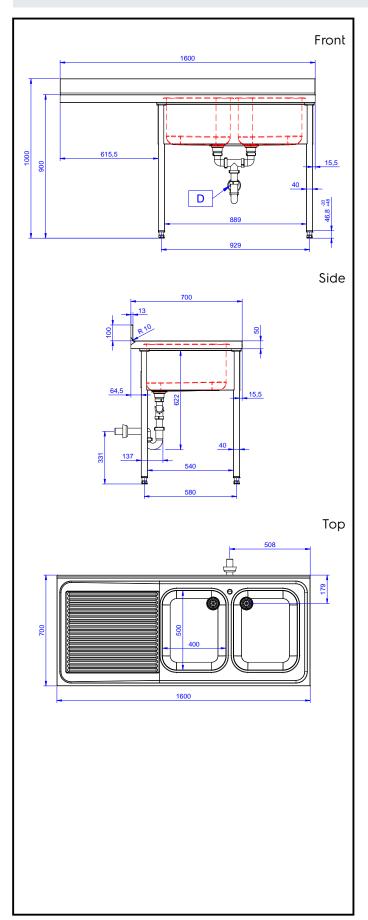

# **Key Information:**

External dimensions, Width:

133196 (NDBD1617L)1600 mmExternal dimensions, Depth:700 mmExternal dimensions, Height:1000 mmUpstand Dimensions, Depth:13 mmUpstand Dimensions, Radius:R=15

Bowls number 2

Bowl dimensions 400X500XH250

Worktop thickness: 0 mm Net weight: 51 kg